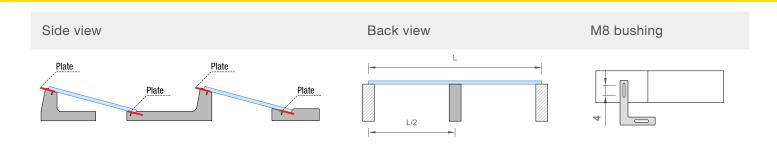

Its "I" shape is designed to be compatible with all inclinations of Standard Sun Ballast systems, from 3° to 30°, with panels laid horizontally.

| Item   | Material | Thickness | Weight      |
|--------|----------|-----------|-------------|
| K23712 | Steel    | 30/10     | 120g        |
| Plate  | Bolt     | Washer    | Cage<br>nut |
| 15     |          |           | 4           |

USE ONE OF THE TWO 30MM SLOTS TO FIX THE PLATE ON THE CENTRAL REINFORCEMENT BALLASTS, DEPENDING ON THE PANEL WIDTH