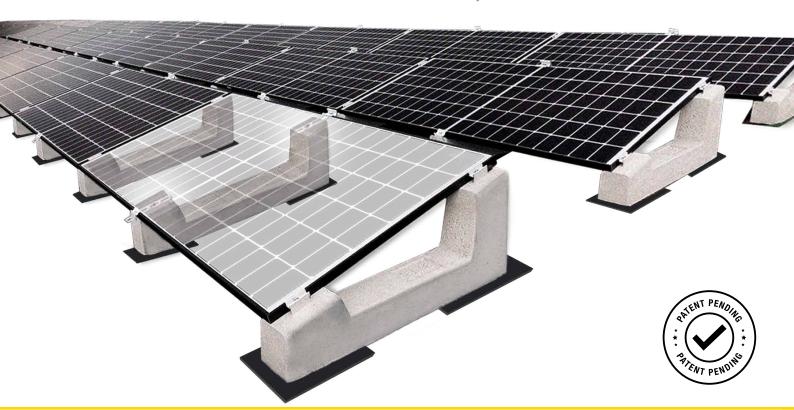

# THE NEW SOLUTION FOR LARGE PANELS

**NO-FLEX Standard** is a Sun Ballast accessory designed to be inserted on central reinforcement ballasts in order to support large panels and prevent them from bending in the middle.

# THE NEW SOLUTION FOR LARGE PANELS

**NO-FLEX Connect** is a Sun Ballast accessory designed to be inserted on central reinforcement ballasts in order to support large panels and prevent them from bending in the middle.