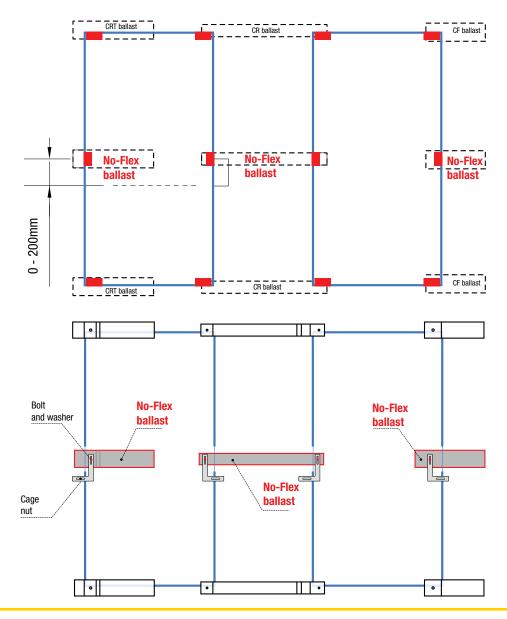

### View of the Standard and No-Flex system from above

The 6 support points to which the panel is attached are indicated in red

## View of the Connect and No-Flex system from above

The 6 support points to which the panel is attached are indicated in red

**Supporting solar innovation** 

**Patented systems - Made in Italy**