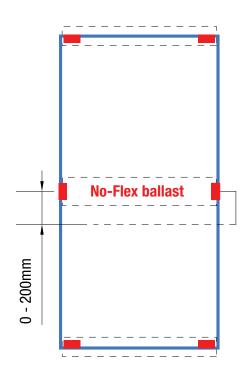

## View of the Connect and No-Flex system from above

The 6 support points to which the panel is attached are indicated in red

**Supporting solar innovation** 

**Patented systems - Made in Italy**