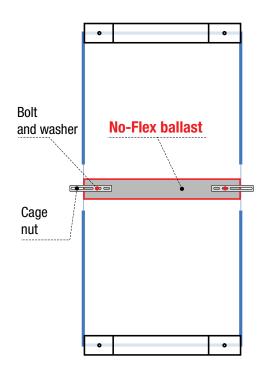

### View of the Standard and No-Flex system from above

The 6 support points to which the panel is attached are indicated in red