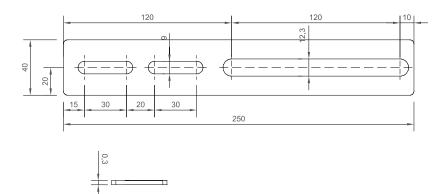

Its "I" shape is designed to be compatible with all inclinations of Standard Sun Ballast systems, from 3° to 30°, with panels laid horizontally.

| Item   | Material | Thickness | Weight      |
|--------|----------|-----------|-------------|
| K23712 | Steel    | 30/10     | 120g        |
| Plate  | Bolt     | Washer    | Cage<br>nut |
| 15     |          |           | 4           |

USE ONE OF THE TWO 30MM SLOTS TO FIX THE PLATE ON THE CENTRAL REINFORCEMENT BALLASTS, DEPENDING ON THE PANEL WIDTH