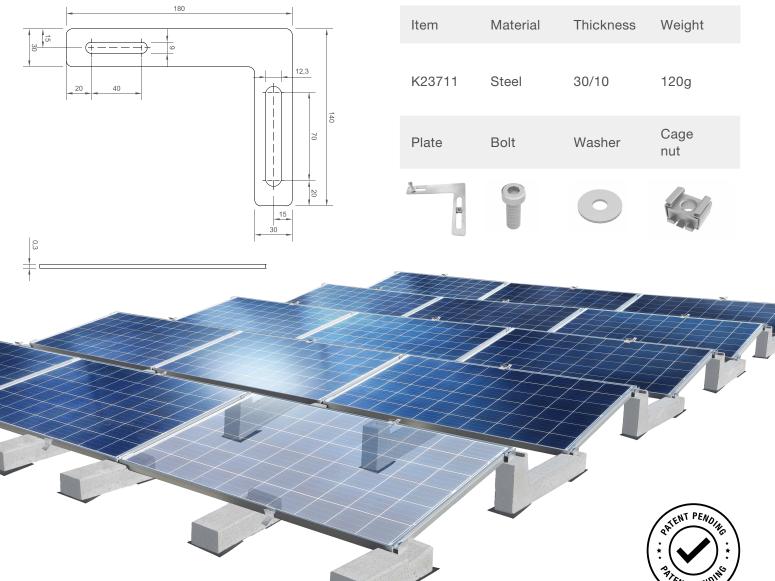

# THE NEW SOLUTION FOR LARGE PANELS

**NO-FLEX Standard** is a Sun Ballast accessory designed to be inserted on central reinforcement ballasts in order to support large panels and prevent them from bending in the middle.

Its "I" shape is designed to be compatible with all inclinations of Standard Sun Ballast systems, from 3° to 30°, with panels laid horizontally.

| Item   | Material | Thickness | Weight      |
|--------|----------|-----------|-------------|
| K23712 | Steel    | 30/10     | 120g        |
| Plate  | Bolt     | Washer    | Cage<br>nut |
| 15     |          |           | 4           |

USE ONE OF THE TWO 30MM SLOTS TO FIX THE PLATE ON THE CENTRAL REINFORCEMENT BALLASTS, DEPENDING ON THE PANEL WIDTH