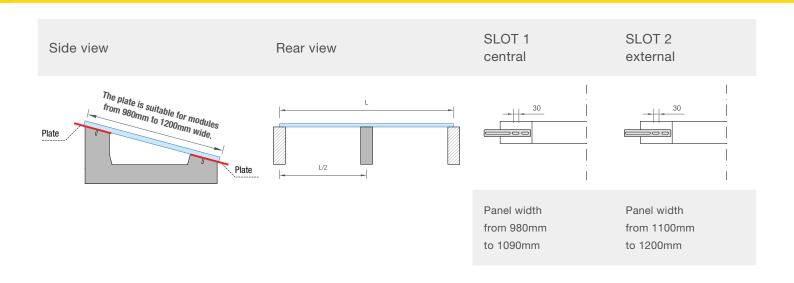

Its "I" shape is designed to be compatible with all inclinations of Standard Sun Ballast systems, from 3° to 30°, with panels laid horizontally.

| Item   | Material | Thickness | Weight      |
|--------|----------|-----------|-------------|
| K23712 | Steel    | 30/10     | 120g        |
| Plate  | Bolt     | Washer    | Cage<br>nut |
| 15     |          |           | 4           |

USE ONE OF THE TWO 30MM SLOTS TO FIX THE PLATE ON THE CENTRAL REINFORCEMENT BALLASTS, DEPENDING ON THE PANEL WIDTH