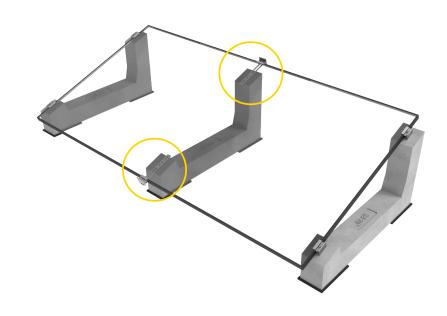

### View of the Standard and No-Flex system from above

The 6 support points to which the panel is attached are indicated in red